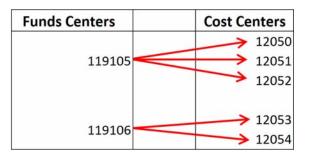

Exercise Questions (Afternoon):

 Commitment Accounting Assignments Report (i.e., Linking Table): To be proactive, and ensure that all of your Cost Centers are linking to the correct Funds Centers, run the "Commitment Accounting Assignments" (i.e., Linking Table) to check for any linking errors.

## Funds Center -> Cost Center Linkages

According to the Linking Table, which Cost Center(s) are not correctly linked to the correct Funds Center?